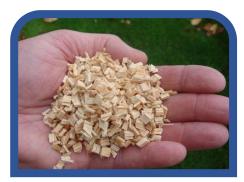

## The Manual Infeed Rotary Shear System

The M8LC Crumbler<sup>®</sup> rotary shear comminution machine is ideally suited for research and lab use. It has a small footprint but is strong enough to handle a wide range of materials including wood chips, corn stover, switchgrass, bamboo, sage, hemp, agave, and more. The machine is capable of processing up to 1/2 green tons\* per hour of your raw feedstocks into precision particles.

\*Throughput estimates based on ideal feedstocks and a skilled crew. Stated throughput is for green wood chips into 1/4" feedstock particles. Throughput is inversely proportional to comminution ratio and final particle size.