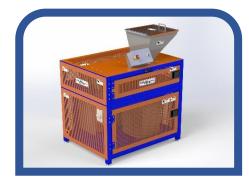

# **Crumbler® M8LC Rotary Shear**

## The Manual Infeed Rotary Shear System

The M8LC Crumbler<sup>®</sup> rotary shear comminution machine is ideally suited for research and lab use. It has a small footprint but is strong enough to handle a wide range of materials including wood chips, corn stover, switchgrass, bamboo, sage, hemp, agave, and more. The machine is capable of processing up to 1/2 green tons\* per hour of your raw feedstocks into precision particles.

This Crumbler<sup>®</sup> system is designed for manual infeed use. A vibratory infeed Crumbler<sup>®</sup> system (M8L) is also available for purchase.

## Key Features & Benefits:

- ✓ Processes both high and low moisture feedstocks (no pre-drying required)
- ✓ Produces highly uniform particles to increase conversion efficiencies
- ✓ Smooth, quiet operation
- ✓ 8" wide infeed capacity
- ✓ Small footprint only 44W" X 34"D X 58"H
- ✓ Standard power 460VAC 3ph (220VAC 1ph and 110VAC 1ph available)
- ✓ Low energy consumption
- ✓ Controls include push button start/stop and fixed cutter speed (if a variable cutter speed is desired, please select the M8LB model)
- ✓ Collection bin included